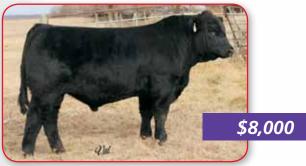

#### LHT Mr. Upgrade 255A

\$8,000

Mr. NLC Upgrade U8676 x LHT Ms. Top Notch 289W Buyer: Larry Delabar, Beatrice, NE